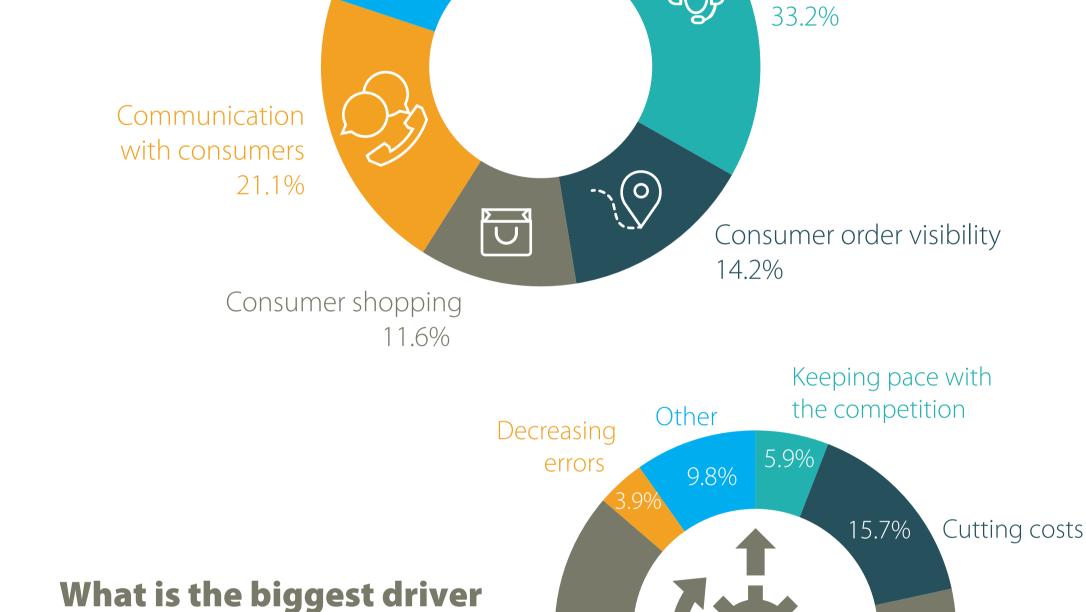

Other

Increasing efficiencies

Distribution

**Center 19.6%** 

management 3.9%

Not looking to invest 3.9%

for you to invest in robotics?

Internal communication

64.7% Where are you looking to invest in robotics? Manufacturing 25.5% Fulfilment Center 13.7% Warehouse Warehouse picking packing 9.8%