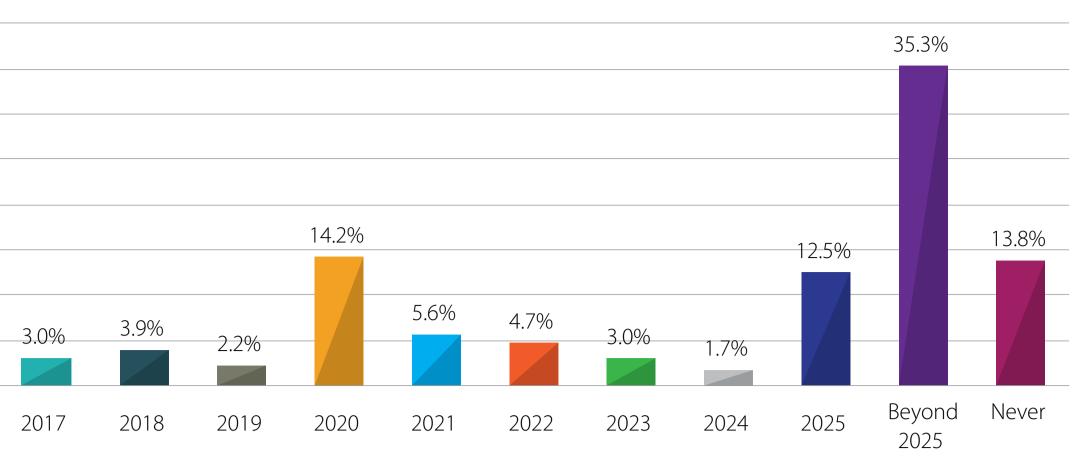

Other

Increasing efficiencies

Distribution

**Center 19.6%** 

management 3.9%

Not looking to invest 3.9%

for you to invest in robotics?

Internal communication

64.7% Where are you looking to invest in robotics? Manufacturing 25.5% Fulfilment Center 13.7% Warehouse Warehouse picking packing 9.8%