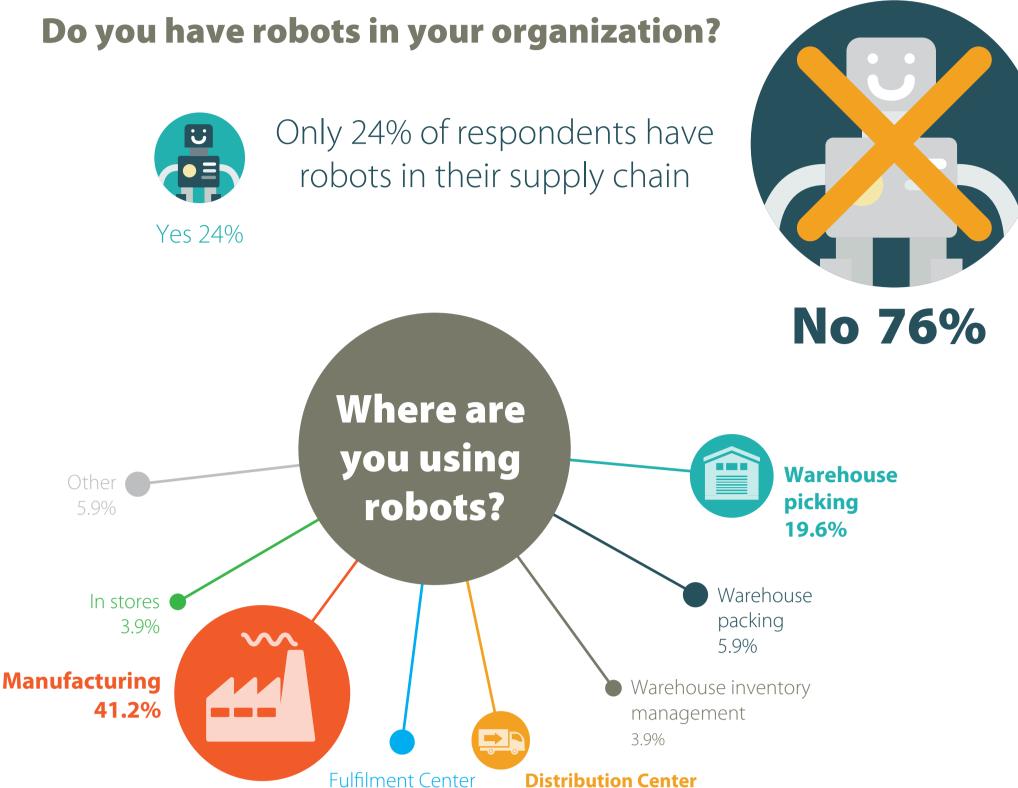

## **Driverless Trucks**

When do you expect to see driverless trucks appear in your operations?

**Robots and Chatbots** 

Is your organization using Chatbots in any capacity?

13.7%

5.9%

9.1% 10.8% Customer service

**Expensive if complex All complexities** can't yet be met

Aren't quite human

Cons

13.7%