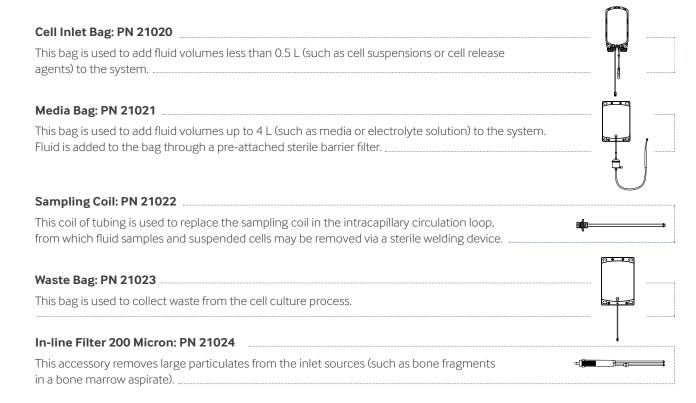

*QUANTUM®** CELL EXPANSION SYSTEM

DISPOSABLES AND ACCESSORIES FOR THE



### **Disposables and Accessories**

The Quantum system takes the rapidly changing cell therapy field to the next level—performing automated cell expansion of either adherent or suspension cells within a functionally closed environment. As a part of the system, the components needed to grow and harvest cells are detailed below.

#### Quantum Cell Expansion System Set: PN 21012 (Pictured on front page)

This pre-connected disposable set is required to culture cells, and includes a hollow fiber bioreactor, gas-transfer module, waste bag and harvest bag. Depending on the application, additional disposables and a hardware accessory are available for common process needs.

#### **Quantum System Disposable Accessories:**



#### **Quantum System Hardware Accessory:**

#### Roll Stand: PN 92005

This mobile, height-adjustable stand is designed to facilitate the use of sterile welding equipment in conjunction with one or more Quantum systems.

Contact your Terumo BCT representative for more details.

### **TERUMO**BCT

#### Terumo BCT, Inc.

10811 West Collins Ave. Lakewood, Colorado 80215-4440 USA

USA Phone: 1.877.339.4228 Phone: +1.303.231.4357 Fax: +1.303.542.5215

#### Terumo BCT Europe N.V.

Europe, Middle East and Africa Ikaroslaan 41 1930 Zaventem Belgium

Phone: +32.2.715.05.90 Fax: +32.2.721.07.70

#### Terumo BCT (Asia Pacific) Ltd.

Room 3903-3903A, 39/F ACE Tower, Windsor House 311 Gloucester Road Causeway Bay, Hong Kong Phone: +852.2283.0700

Phone: +852.2283.070 Fax: +852.2576.1311

#### Terumo